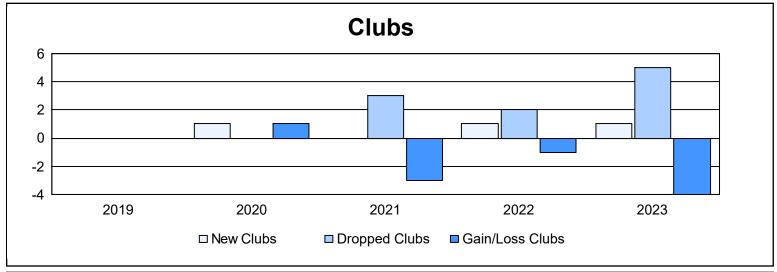

District 16 N As of June 2023 Cumulative

| Year      | New<br>Clubs | Dropped<br>Clubs | Gain/<br>Loss<br>Clubs | New<br>Members | Charter<br>Members | Reinstate<br>Members | Transfer<br>Members | Total<br>Member<br>Added | Total<br>Members<br>Dropped | Gain/<br>Loss<br>Members |
|-----------|--------------|------------------|------------------------|----------------|--------------------|----------------------|---------------------|--------------------------|-----------------------------|--------------------------|
| 2018-2019 | 0            | 0                | 0                      | 70             | 0                  | 4                    | 3                   | 77                       | 115                         | -38                      |
| 2019-2020 | 1            | 0                | 1                      | 61             | 26                 | 26                   | 4                   | 117                      | 183                         | -66                      |
| 2020-2021 | 0            | 3                | -3                     | 39             | 0                  | 18                   | 2                   | 59                       | 142                         | -83                      |
| 2021-2022 | 1            | 2                | -1                     | 65             | 20                 | 3                    | 2                   | 90                       | 157                         | -67                      |
| 2022-2023 | 1            | 5                | -4                     | 138            | 26                 | 2                    | 1                   | 167                      | 180                         | -13                      |
| Average   | 1            | 2                | -1                     | 75             | 14                 | 11                   | 2                   | 102                      | 155                         | -53                      |